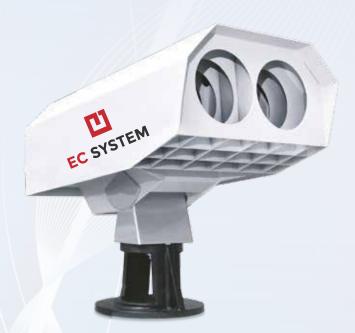

## **EL-10G**

Up to 1500m

- ✓ Throughput 10000 Mbit/s Full Duplex
- ✓ Double channel technology with backup supply voltage 48V DC
- ✓ Built-in service channel
- ✓ Systems of autotracking (targeting and aiming)
- ✓ IP monitoring
- ✓ Backup channel equipment (MW 72-75GHz) option
- ✓ 19" indoor units with power supply (AC 220V/DC 48V)

| Basic interfaces                                                                   | 1Gbps/10Gbps SFP+                                |
|------------------------------------------------------------------------------------|--------------------------------------------------|
| Additional interfaces                                                              | From 2 to 63 E1 channels                         |
| Wavelength, nm                                                                     | 1550                                             |
| Bandwidth, Mbit/s                                                                  | 10312,5 Full duplex                              |
| Fade margin at a distance of 1 km, dB                                              | 28                                               |
| Latency of optical channel, ms                                                     | 0,02-0,05                                        |
| Links distances, m                                                                 | 1500                                             |
| Alignment                                                                          | Autotracking system                              |
| Dynamic range of angle deviation processing (position keeping angle), mrad (grade) | 65 (3,7)                                         |
| Speed of autotracking adjustment, mrad/s                                           | 8                                                |
| Power supply, V                                                                    | AC 100-240, 50-60Hz<br>DC 48 ± 15 %              |
| Power consumption, W                                                               | 37 - 67 (with heated optics)                     |
| Operating temperature of the outdoor units, °C                                     | -40+50                                           |
| Dimensions, mm<br>Optical unit<br>Interface unit<br>Rad <mark>io</mark> unit       | 480x300x285<br>450x200x44 (19´´1U)<br>245x225x50 |
| Weight, kg<br>Optical unit<br>Interface unit                                       | 9<br>2                                           |
| Cables length, m                                                                   | <50                                              |
| Management, monitoring                                                             | UDP (firmware) SNMP traps                        |